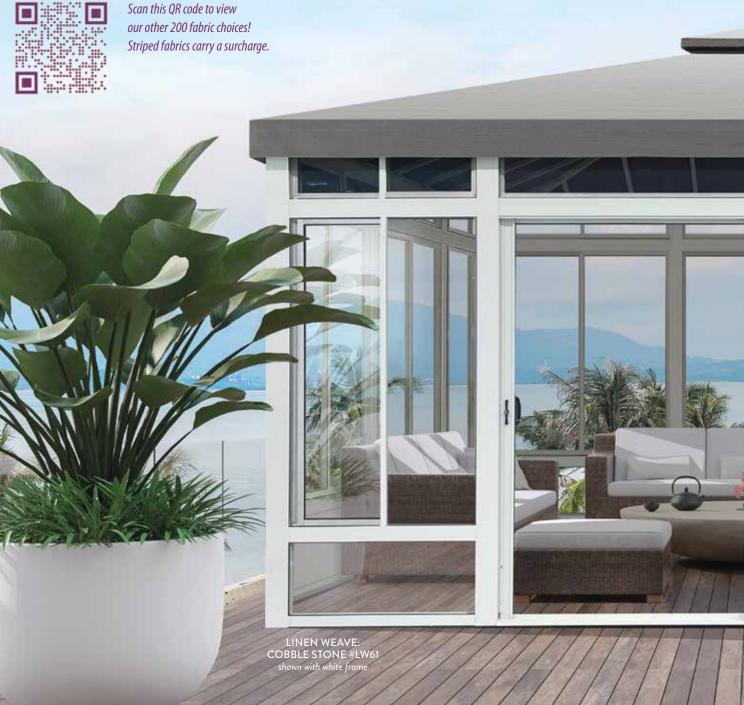

#### All-Season Leisure Rooms by SummerSpace®

are built with tempered glass and screen panels which are carefully crafted to be as functional, durable, compact and strong as possible. We've engineered significant performance into a slender panel design for a weather resistant room that will endure for years. Our extra wide sliding door makes moving furniture in and out simple and convenient. Standard with fixed glass base panels.

Our panels are designed to be versatile depending upon your needs. The sliding glass windows can be opened to control your environment, or removed seasonally if you prefer just screens in the summer.

#### ALL-SEASON LEISURE ROOM OPTIONS:

8 Textured, powder coated frame colors PAGE 14

Over 200 Tempotest<sup>®</sup> fabric selections

2 Optional panel base choices: Sliding glass windows with FlexScreen<sup>®</sup> panels or powder coated aluminum panels

*Fan & light mounting kit* PAGE 17

*Flame retardant coating for roof fabric* 

*Extended height panel optional for more space* 

ROOF: TEMPOTEST DRIFTWOOD #T926 FRAME: ALMOND TEXTURED #SS1013