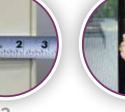

#### EASY TO REMOVE SASHES

For the days when the air is warm and the breeze is refreshing, you may prefer to transform your Leisure Room into a screen room. SummerSpace window sashes are easy to remove and reinsert with minimal effort, allowing you to customize your comfort as the weather changes. Remove your sashes in 3 easy steps:

- 1: Slide your window sash open slightly.
- 2: Holding the sash with both hands, lift it upward.
- *3: Slide the sash outward from the bottom end and remove from the frame.*

To reinsert, slide the sash into the top of the frame and lift upward; gently guide the sash downward into the groove and allow it to slide down into place.