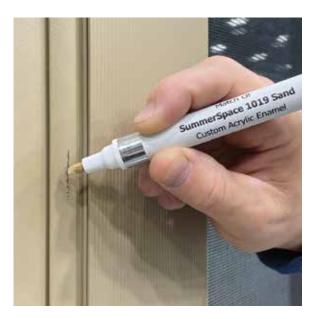

#### **TOUCH-UP PAINT**

ke 1013 Almon

tach Of

SummerSpace makes it easy to keep the frames of your room looking beautiful and new! Should you get scuffs or scratches, our matching touch-up paint has you covered for a seamless correction!

6005 Forest Gree

lic Ename

knylic Enamel Available in all frame colors!

We recommend one bottle or pen of touch-up paint per room.