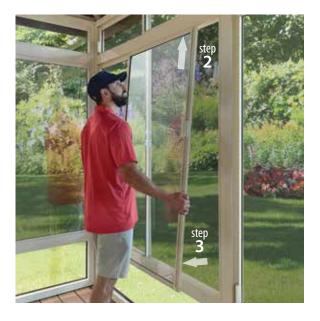

#### EASY TO REMOVE SASHES

For the days when the air is warm and the breeze is refreshing, you may prefer to transform your Leisure Room into a screen room. SummerSpace window sashes are easy to remove and reinsert with minimal effort, allowing you to customize your comfort as the weather changes. Remove your sashes in 3 easy steps:

- 1: Slide your window sash open slightly.
- 2: Holding the sash with both hands, lift it upward.
- *3: Slide the sash outward from the bottom end and remove from the frame.*

To reinsert, slide the sash into the top of the frame and lift upward; gently guide the sash downward into the groove and allow it to slide down into place.