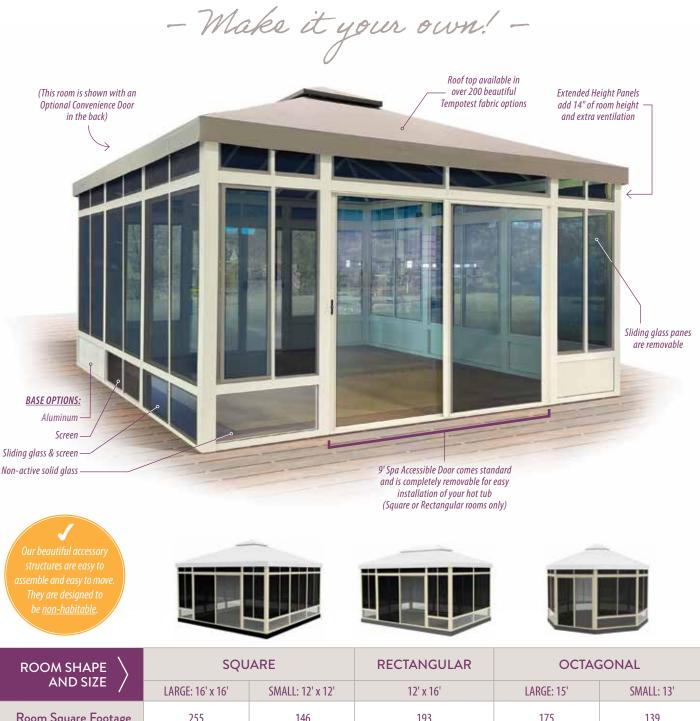

# ALL-SEASON LEISURE ROOM

The All-Season Leisure Room from SummerSpace<sup>®</sup> is designed to meet your individual relaxation needs throughout the entire year. The versatility of these rooms gives you complete control for comfortable, beautiful, and functional resort style living in your own backyard.

#### All-Season Leisure Rooms by SummerSpace®

are built with tempered glass and screen panels which are carefully crafted to be as functional, durable, compact and strong as possible. We've engineered significant performance into a slender panel design for a weather resistant room that will endure for years. Our extra wide sliding door makes moving furniture in and out simple and convenient. Standard with fixed glass base panels.

Our panels are designed to be versatile depending upon your needs. The sliding glass windows can be opened to control your environment, or removed seasonally if you prefer just screens in the summer.

#### ALL-SEASON LEISURE ROOM OPTIONS:

8 Textured, powder coated frame colors PAGE 14

Over 200 Tempotest<sup>®</sup> fabric selections

2 Optional panel base choices: Sliding glass windows with FlexScreen<sup>®</sup> panels or powder coated aluminum panels

*Fan & light mounting kit* PAGE 17

*Flame retardant coating for roof fabric* 

*Extended height panel optional for more space* 

ROOF: TEMPOTEST DRIFTWOOD #T926 FRAME: ALMOND TEXTURED #SS1013