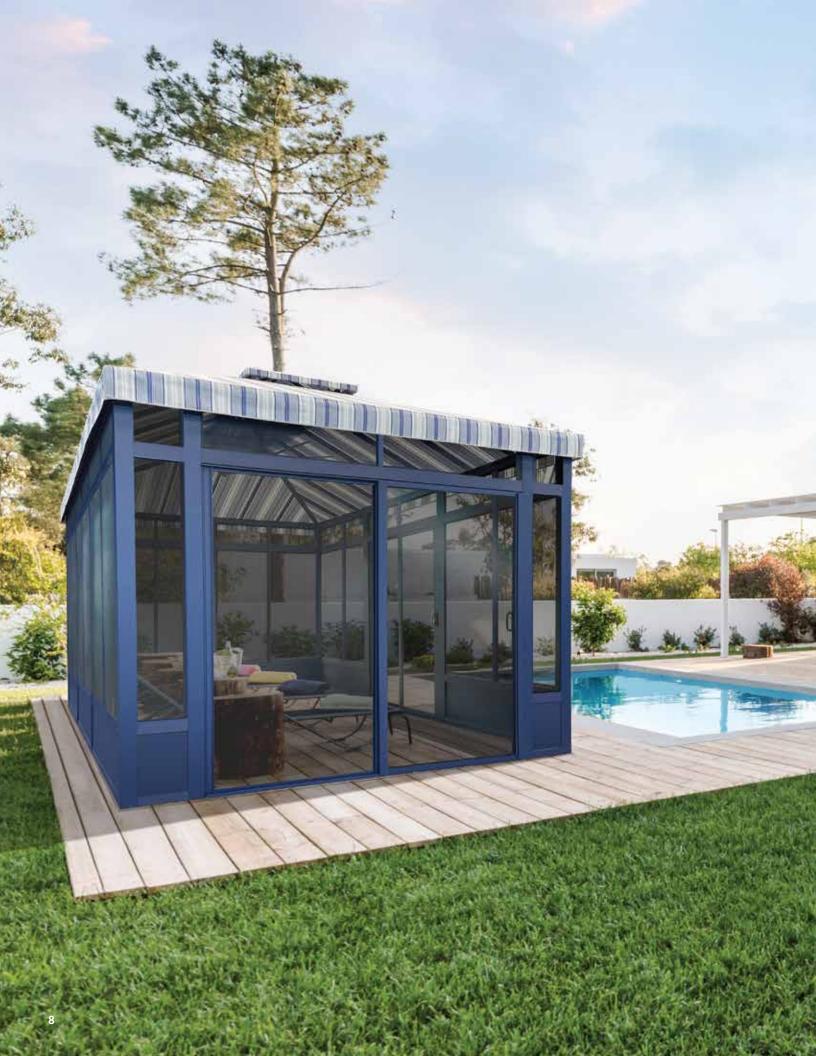

# ALL-SEASON LEISURE ROOM

The All-Season Leisure Room from SummerSpace<sup>®</sup> is designed to meet your individual relaxation needs throughout the entire year. The versatility of these rooms gives you complete control for comfortable, beautiful, and functional resort style living in your own backyard.

#### All-Season Leisure Rooms by SummerSpace®

are built with tempered glass and screen panels which are carefully crafted to be as functional, durable, compact and strong as possible. We've engineered significant performance into a slender panel design for a weather resistant room that will endure for years. Our extra wide sliding door makes moving furniture in and out simple and convenient. Standard with fixed glass base panels.

Our panels are designed to be versatile depending upon your needs. The sliding glass windows can be opened to control your environment, or removed seasonally if you prefer just screens in the summer.