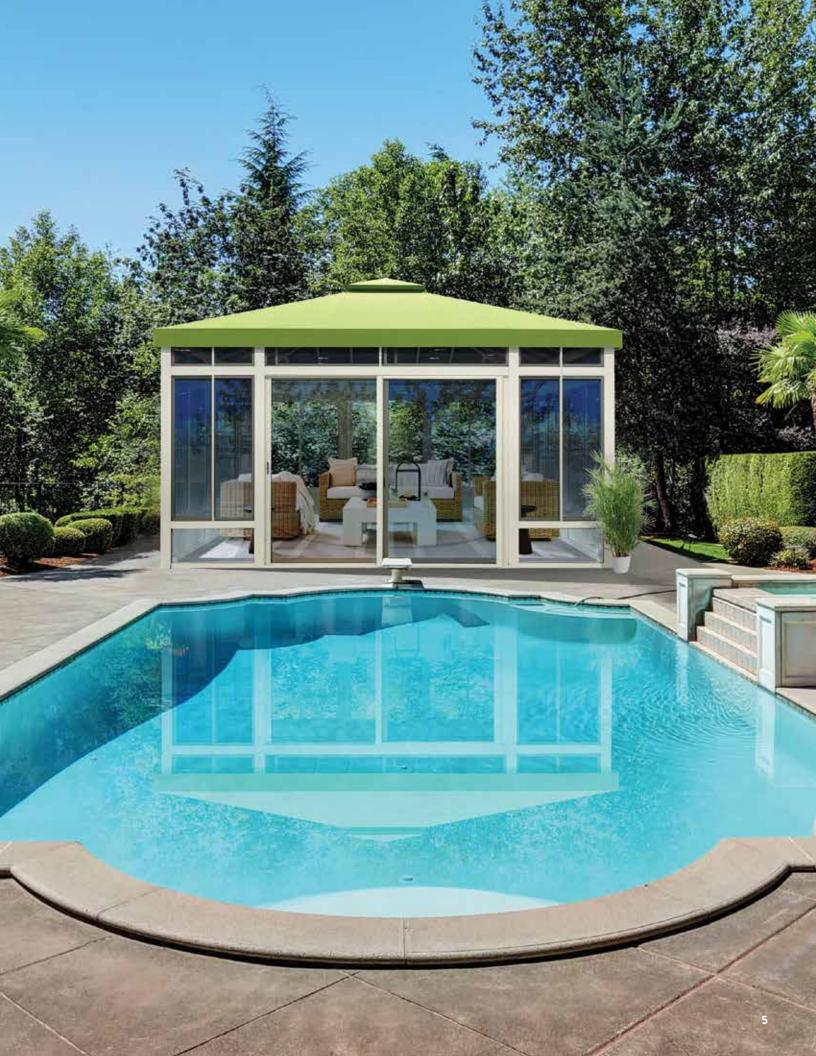

# make it a SPA ROOM

BRRR... it's cold outside! But, that doesn't matter when you have your own Spa Room by SummerSpace<sup>®</sup>. Escape the winter doldrums as you soak in a soothing hot tub that's waiting right outside your door. It's the ultimate way to pamper yourself and entertain friends.

174

**Spa Rooms by SummerSpace**<sup>®</sup> are designed with one feature that makes our product unique: Our Removable Spa Accessible Door. All square and rectangular Leisure/Spa Rooms have a removable nine-foot wide 2-panel door (102" net opening) to accommodate the seamless installation of a hot tub. This door opens for normal access with an oversize opening of 47". Our tension roof system is designed to hold snow so you can enjoy your spa all year round. Our extended height room also provides upper venting while keeping the main windows closed for all-weather protection from the elements. Standard with fixed glass base panels.

Our 9' <u>Removable</u> Spa Accessible Door makes installation of your hot tub a breeze!

THE LEISURE ROOM'S 9' WIDE DOOR PANEL IS TEMPORARILY REMOVED FOR CONVENIENT HOT TUB INSTALLATION.

This 9' Spa Accessible Door comes standard for square and rectangular rooms only. It is not available on octagonal rooms.