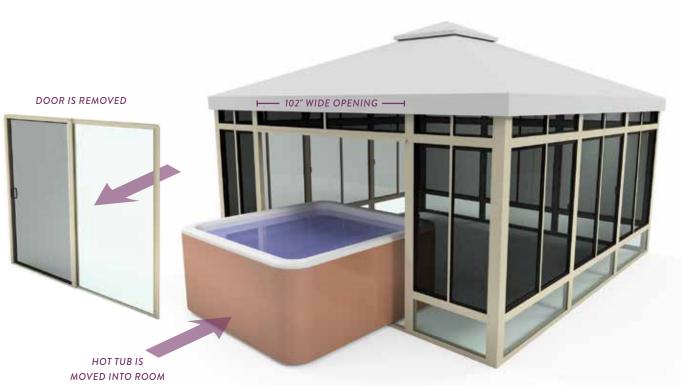

174

**Spa Rooms by SummerSpace**<sup>®</sup> are designed with one feature that makes our product unique: Our Removable Spa Accessible Door. All square and rectangular Leisure/Spa Rooms have a removable nine-foot wide 2-panel door (102" net opening) to accommodate the seamless installation of a hot tub. This door opens for normal access with an oversize opening of 47". Our tension roof system is designed to hold snow so you can enjoy your spa all year round. Our extended height room also provides upper venting while keeping the main windows closed for all-weather protection from the elements. Standard with fixed glass base panels.

Our 9' <u>Removable</u> Spa Accessible Door makes installation of your hot tub a breeze!

THE LEISURE ROOM'S 9' WIDE DOOR PANEL IS TEMPORARILY REMOVED FOR CONVENIENT HOT TUB INSTALLATION.

This 9' Spa Accessible Door comes standard for square and rectangular rooms only. It is not available on octagonal rooms.