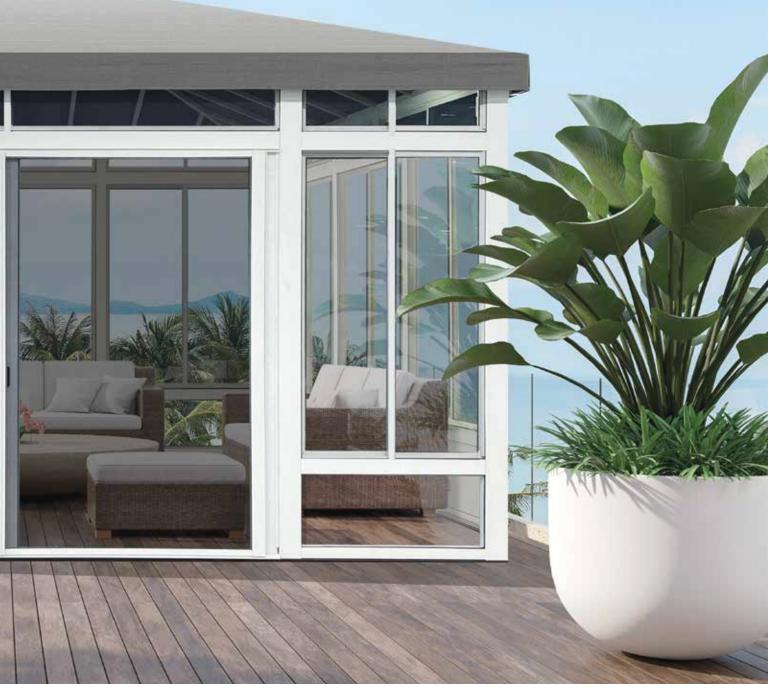

#### All-Season Leisure Rooms by SummerSpace®

are built with tempered glass and screen panels which are carefully crafted to be as functional, durable, compact and strong as possible. We've engineered significant performance into a slender panel design for a weather resistant room that will endure for years. Our extra wide sliding door makes moving furniture in and out simple and convenient. Standard with fixed glass base panels.

Our panels are designed to be versatile depending upon your needs. The sliding glass windows can be opened to control your environment, or removed seasonally if you prefer just screens in the summer.