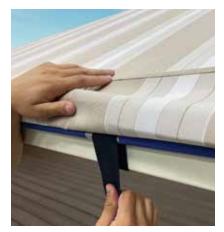

Easy Roof Tensioning System: Our "fast straps" make it easy to keep the fabric roof system taut as a drum without special tools or techniques.