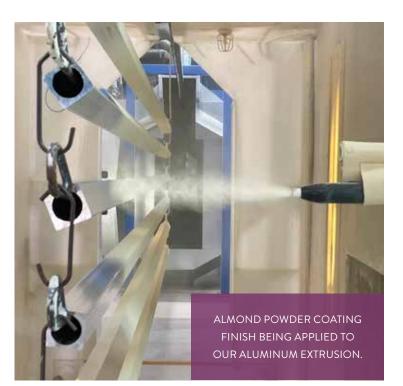

#### **EXTRUDED ALUMINUM**

Aluminum extrusion is a process used to transform aluminum alloy into shapes with a definitive cross-sectional profile for a wide range of uses. Aluminum is durable, versatile, stable and strong, making it a perfect component for use in commercial/industrial architecture. Aluminum is uniform in guality when extruded and will never rust. It is affordable, corrosion-resistant, low maintenance, and recyclable. It is one of the many aspects of SummerSpace® that assures your outdoor comfort structure will maintain its beauty and functionality for many years.

### SUMMERSHIELD<sup>™</sup>

All powder coatings and applications are not created equal. Our industry leading pretreatment, and proprietary SummerShield powder coating finish, exceeds AAMA 2604 specifications including 3,000 hour salt spray testing. This super durable finish includes UV inhibitors that extend the life of the beautiful, fade resistant finish. Choose from eight low gloss, lightly textured finishes. SummerShield takes it one step further by infusing our coatings with anti-microbial technology for the ultimate in low maintenance finishes.