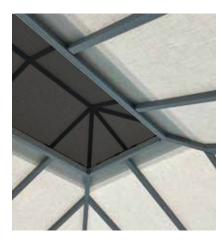

#### **Vector Vent Roof**

Systems: Our roofs are constructed with a cupola for air ventilation. These roof systems are made from durable aluminum and include a screen insert to help keep insects out of your room.