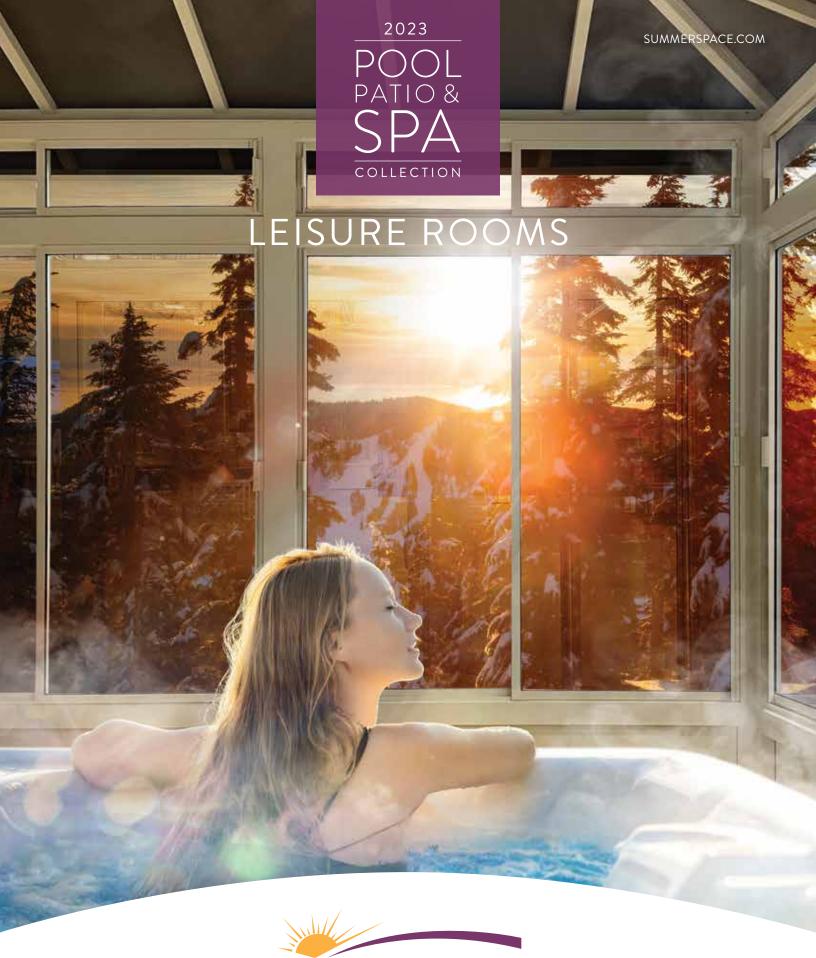

# ALL-SEASON LEISURE ROOM

The All-Season Leisure Room from SummerSpace<sup>®</sup> is designed to meet your individual relaxation needs throughout the entire year. The versatility of these rooms gives you complete control for comfortable, beautiful, and functional resort style living in your own backyard.

#### All-Season Leisure Rooms by SummerSpace®

are built with tempered glass and screen panels which are carefully crafted to be as functional, durable, compact and strong as possible. We've engineered significant performance into a slender panel design for a weather resistant room that will endure for years. Our extra wide sliding door makes moving furniture in and out simple and convenient. Standard with fixed glass base panels.