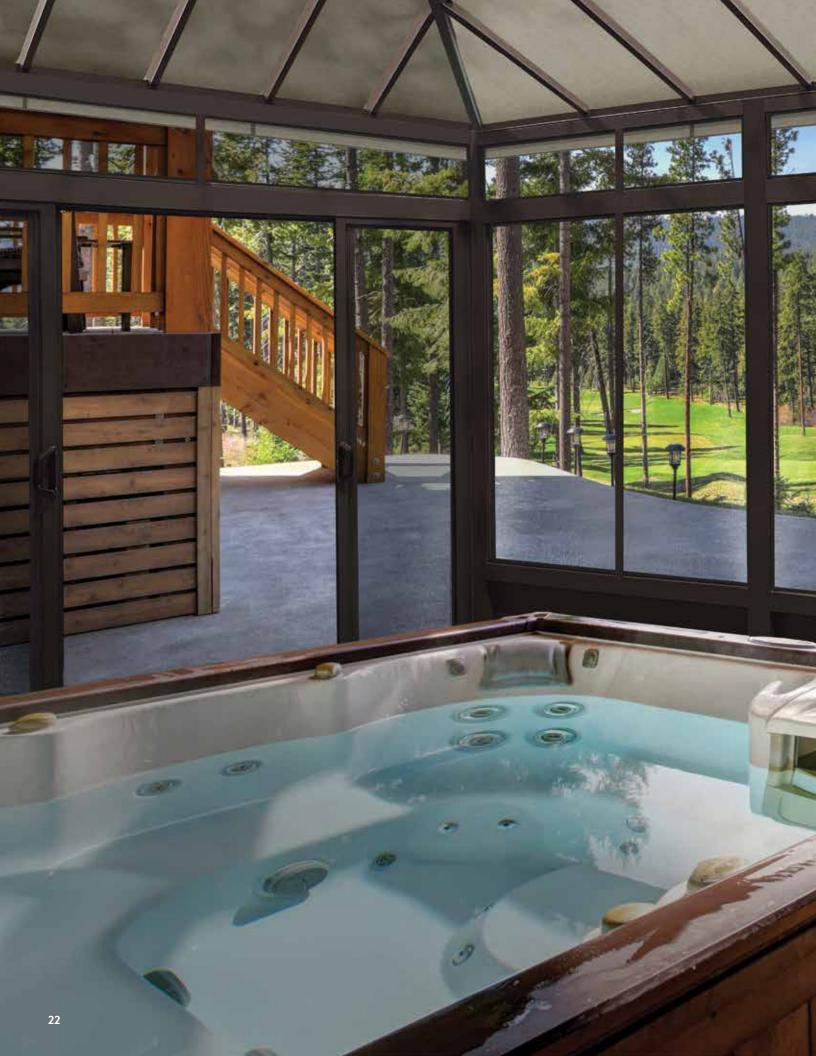

# make it a SPA ROOM

BRRR... it's cold outside! But, that doesn't matter when you have your own Spa Room by SummerSpace<sup>®</sup>. Escape the winter doldrums as you soak in a soothing hot tub that's waiting right outside your door. It's the ultimate way to pamper yourself and entertain friends.

174

**Spa Rooms by SummerSpace**<sup>®</sup> are designed with one feature that makes our product unique: Our Removable Spa Accessible Door. All square and rectangular Leisure/Spa Rooms have a removable nine-foot wide 2-panel door (102" net opening) to accommodate the seamless installation of a hot tub. This door opens for normal access with an oversize opening of 47". Our tension roof system is designed to hold snow so you can enjoy your spa all year round. Our extended height room also provides upper venting while keeping the main windows closed for all-weather protection from the elements. Standard with fixed glass base panels.

Our 9' <u>Removable</u> Spa Accessible Door makes installation of your hot tub a breeze!

THE LEISURE ROOM'S 9' WIDE DOOR PANEL IS TEMPORARILY REMOVED FOR CONVENIENT HOT TUB INSTALLATION.

This 9' Spa Accessible Door comes standard for square and rectangular rooms only. It is not available on octagonal rooms.