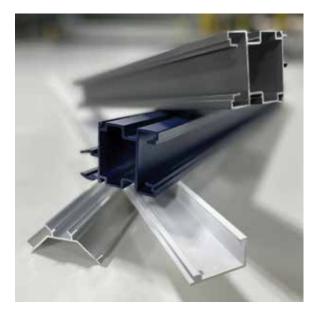

#### **EXTRUDED ALUMINUM**

Aluminum extrusion is a process used to transform aluminum alloy into shapes with a definitive cross-sectional profile for a wide range of uses. Aluminum is durable, versatile, stable and strong, making it a perfect component for use in commercial/industrial architecture. Aluminum is uniform in guality when extruded and will never rust. It is affordable, corrosion-resistant, low maintenance, and recyclable. It is one of the many aspects of SummerSpace® that assures your outdoor comfort structure will maintain its beauty and functionality for many years.