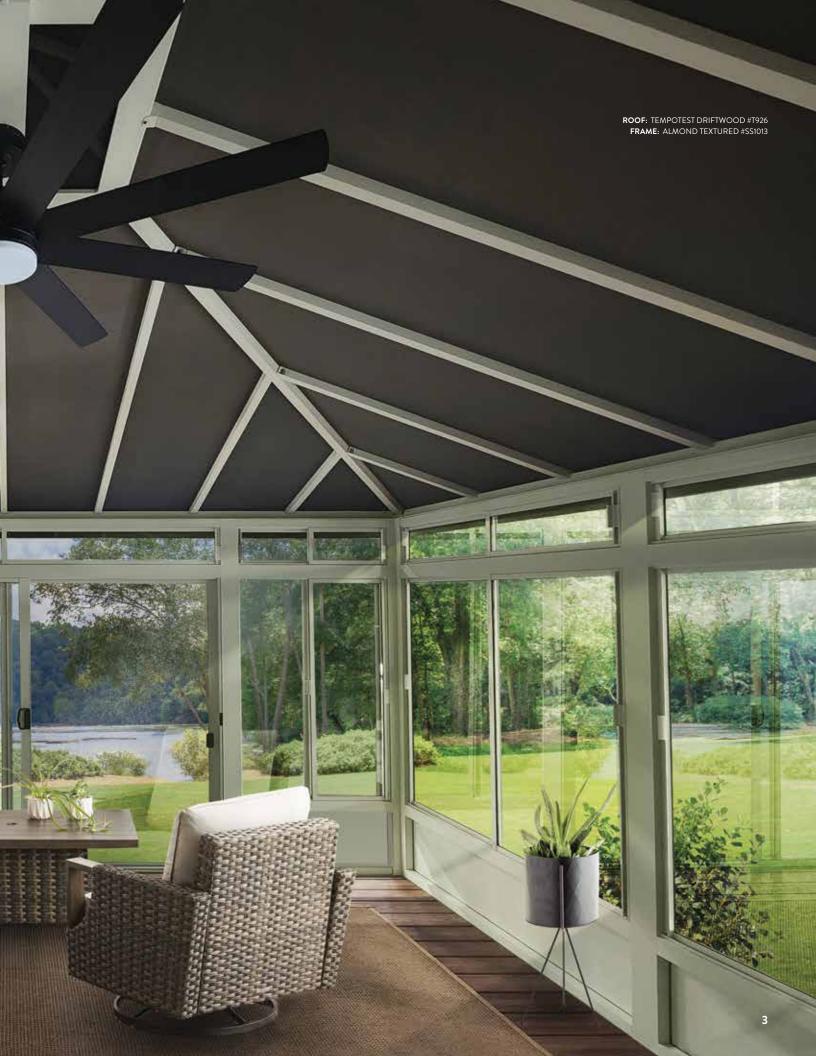

# ALL-SEASON LEISURE ROOM

The All-Season Leisure Room from SummerSpace<sup>®</sup> is designed to meet your individual relaxation needs throughout the entire year. The versatility of these rooms gives you complete control for comfortable, beautiful, and functional resort style living in your own backyard.

#### All-Season Leisure Rooms by SummerSpace®

are built with tempered glass and screen panels which are carefully crafted to be as functional, durable, compact and strong as possible. We've engineered significant performance into a slender panel design for a weather resistant room that will endure for years. Our extra wide sliding door makes moving furniture in and out simple and convenient. Standard with fixed glass base panels.

Our panels are designed to be versatile depending upon your needs. The sliding glass windows can be opened to control your environment, or removed seasonally if you prefer just screens in the summer.