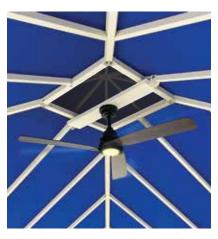

#### Ceiling Fan & Lighting Fixture Bracket Kit:

We make it easy to add lighting and comfort with our fixture bracket. This kit allows you to easily and securely install a ceiling fan or center light while keeping wires concealed from view.