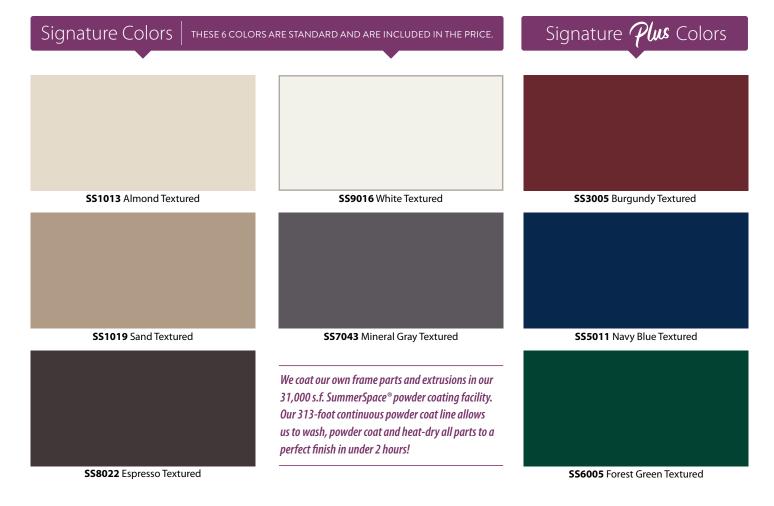

#### EASY TO REMOVE SASHES

For the days when the air is warm and the breeze is refreshing, you may prefer to transform your Leisure Room into a screen room. SummerSpace window sashes are easy to remove and reinsert with minimal effort, allowing you to customize your comfort as the weather changes. Remove your sashes in 3 easy steps:

- 1: Slide your window sash open slightly.
- 2: Holding the sash with both hands, lift it upward.
- *3: Slide the sash outward from the bottom end and remove from the frame.*

To reinsert, slide the sash into the top of the frame and lift upward; gently guide the sash downward into the groove and allow it to slide down into place.