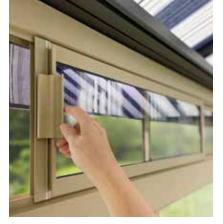

#### EASY TO REMOVE SASHES

For the days when the air is warm and the breeze is refreshing, you may prefer to transform your Leisure Room into a screen room. SummerSpace window sashes are easy to remove and reinsert with minimal effort, allowing you to customize your comfort as the weather changes. Remove your sashes in 3 easy steps:

- 1: Slide your window sash open slightly.
- 2: Holding the sash with both hands, lift it upward.
- *3: Slide the sash outward from the bottom end and remove from the frame.*

To reinsert, slide the sash into the top of the frame and lift upward; gently guide the sash downward into the groove and allow it to slide down into place.