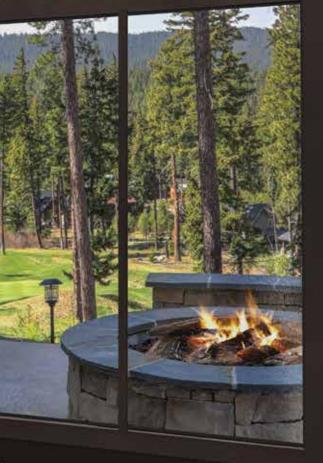

# ALL-SEASON LEISURE ROOM

The All-Season Leisure Room from SummerSpace<sup>®</sup> is designed to meet your individual relaxation needs throughout the entire year. The versatility of these rooms gives you complete control for comfortable, beautiful, and functional resort style living in your own backyard.

#### All-Season Leisure Rooms by SummerSpace®

are built with tempered glass and screen panels which are carefully crafted to be as functional, durable, compact and strong as possible. We've engineered significant performance into a slender panel design for a weather resistant room that will endure for years. Our extra wide sliding door makes moving furniture in and out simple and convenient. Standard with fixed glass base panels.

Our panels are designed to be versatile depending upon your needs. The sliding glass windows can be opened to control your environment, or removed seasonally if you prefer just screens in the summer.