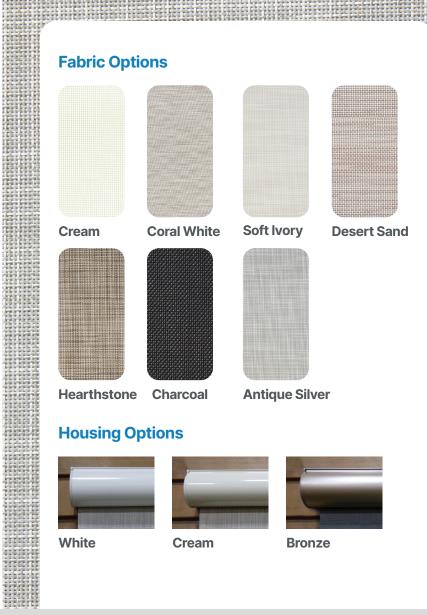

#### **Aluminum Housing Finish Options:**

White Cream

Bronze

## EasyShades<sup>®</sup> Fabric Choices

EasyShades aren't just energy-efficient and practical—they're beautiful. Our EasyShade fabric collection was chosen to provide both protection and an attractive appearance. Choose from seven different fabrics for years of reliable performance.

- Block 85% of sun, wind, and mist
- Open weave provides sun protection while maintaining your view to the outdoors
- Durable vinyl-coated polyester
- Heat-blocking fabrics reduce energy costs

**EasyShade**<sup>®</sup> Model Comparison