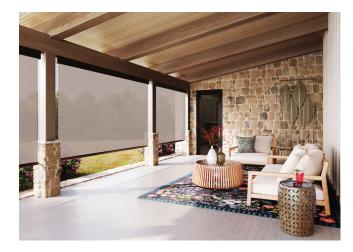

## BRING THE COMFORT OF INDOORS OUTSIDE Retractable Screens

ENJOY PROTECTION FROM SUN, WIND, AND INSECTS

## What are retractable screens?

Retractable screens are installed on porches, covered patios, or any other outdoor space to provide privacy and protection from sun, wind, or insects. These innovative screen designs are easy to operate, open and close in seconds, and can be fully customized to fit your space.