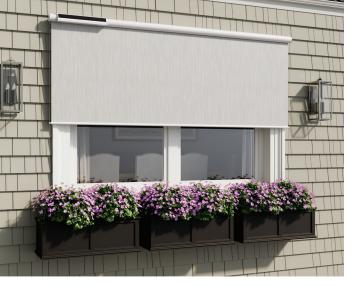

### EXTERIOR SOLAR SHADES

**Block the heat, not the view.** Sunlight can heat up your home and cause annoying sun glare. EasyShades stop heat and glare before they enter your living space—without obstructing the view! These innovative solar shades work on the outside of your home, keeping 85% of sunlight out for a cooler, more comfortable indoor space—all while reducing cooling costs. EasyShades even keep carpets and furniture safe from fading. Discover the protective power of EasyShades!

## **EasyShades**®

EXTERIOR SOLAR SHADES

## **Three Easy Options**

EasyShades are available in motorized, solar-powered, and manual configurations. All three are maintenance-free, easy to operate, and roll up perfectly straight every time. That means no tangles or uneven slats like interior blinds.