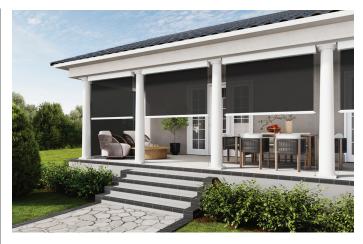

## **Zipper Track**

ENJOY A BUG-EREE SPACE

#### **Features**

- Up to a 10-year limited warranty
- Enjoy privacy and shading
- Up to 99% UV protection
- Insect Protection
- Custom sizes up to 22 ft.

Cream

#### **Details**

| Screen Width | —— <b>4 to 22 ft</b> . |
|--------------|------------------------|
| Maximum Drop | —— 16 ft.              |

## Frame Color Options:

White

Fabrics Offered:

Insect Screen, Solar

**Operation:** Somfy®

electric motor with

remote control

Screen, Privacy Screen