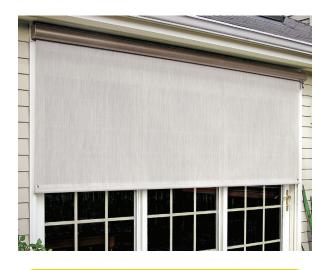

### EXTERIOR SOLAR SHADES

**Block the heat, not the view.** Sunlight can heat up your home and cause annoying sun glare. EasyShades stop heat and glare before they enter your living space—without obstructing the view! These innovative solar shades work on the outside of your home, keeping 85% of sunlight out for a cooler, more comfortable indoor space—all while reducing cooling costs. EasyShades even keep carpets and furniture safe from fading. Discover the protective power of EasyShades!

### Motorized

Our Motorized EasyShade<sup>®</sup> simply plugs into any outdoor outlet. You choose if you want the electrical cord on the right or left end of your solar screen.

- Operate with a simple, one-touch remote control
- Unrolls up to 7 feet—or anywhere in between
- The ultimate in ease and convenience
- Heat-blocking fabrics reduce energy costs

### **Solar-Powered**

The top-selling Solar-Powered EasyShade requires no electricity.

- Operate with a simple, one-touch remote control
- Works anywhere on your home
- Ideal for upper story windows
- No electrical outlet necessary

### Manual

These solar shades come with a simple-to-use hand crank and do not require electricity.

- Same great EasyShades sun protection
- Retracts securely into protective aluminum housing
- The ultimate in simplicity