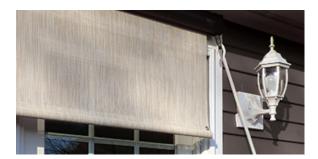

### Motorized

Our Motorized EasyShade<sup>®</sup> simply plugs into any outdoor outlet. You choose if you want the electrical cord on the right or left end of your solar screen.

- Operate with a simple, one-touch remote control
- Unrolls up to 7 feet—or anywhere in between
- The ultimate in ease and convenience
- Heat-blocking fabrics reduce energy costs

### **Solar-Powered**

The top-selling Solar-Powered EasyShade requires no electricity.

- Operate with a simple, one-touch remote control
- Works anywhere on your home
- Ideal for upper story windows
- No electrical outlet necessary

### Manual

These solar shades come with a simple-to-use hand crank and do not require electricity.

- Same great EasyShades sun protection
- Retracts securely into protective aluminum housing
- The ultimate in simplicity