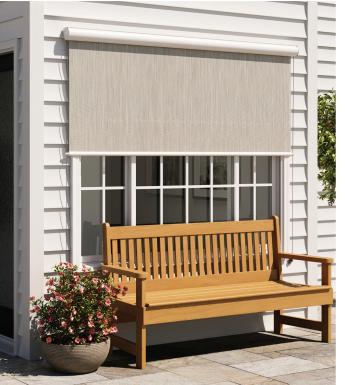

### EXTERIOR SOLAR SHADES

**Block the heat, not the view.** Sunlight can heat up your home and cause annoying sun glare. EasyShades stop heat and glare before they enter your living space—without obstructing the view! These innovative solar shades work on the outside of your home, keeping 85% of sunlight out for a cooler, more comfortable indoor space—all while reducing cooling costs. EasyShades even keep carpets and furniture safe from fading. Discover the protective power of EasyShades!

## **EasyShades**®

EXTERIOR SOLAR SHADES

## **Three Easy Options**

EasyShades are available in motorized, solar-powered, and manual configurations. All three are maintenance-free, easy to operate, and roll up perfectly straight every time. That means no tangles or uneven slats like interior blinds.