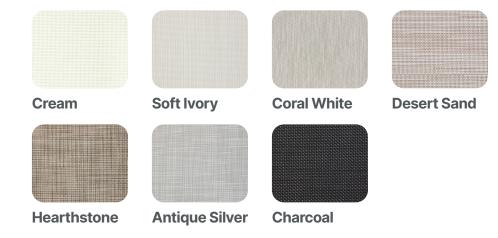

screens block 85% of the sun from the outside, before it can heat up your home. EasyShades are a sure way to save energy, lower air conditioning bills, and keep your furniture and carpets from fading in the sun. Get your EasyShades today and start enjoying the view without the glare!

#### **Features**

- Industry-leading 5-year limited warranty
- Stop sun glare and heat before it enters your home
- Keep your home cooler and save on energy costs
- Operate your shades with motorization, solar power, or manually

#### Details

EasyShade Width <sup>-</sup> 3 ft. to 12 ft.

**Rolldown Length** - 0 ft. to 7 ft., or anywhere in between

Operation: Manual hand crank, Motorized with remote, Solar-Powered Motorized with remote

#### **Aluminum Housing Finish Options:**





### **Fabric Options**



### **EasyShades**<sup>™</sup>: **Three Options**

EasyShades are available in motorized, solar-powered, and manual configurations. All three are maintenance-free, easy to operate, and roll up perfectly straight every time with the help of cables that guide them. That means no tangles or uneven slats like interior blinds.



### Motorized

Our Motorized EasyShade simply plugs into any outdoor outlet. You choose if you want the electrical cord on the right or left end of your solar screen-and with one touch of the remote control the shade unrolls up to 7 feet or anywhere in between. The shades feature an industry-leading Somfy® Motor hidden inside for easy remote-control operation.







olar-Powered



#### **Solar-Powered**

The top-selling Solar-Powered EasyShade requires no electrici