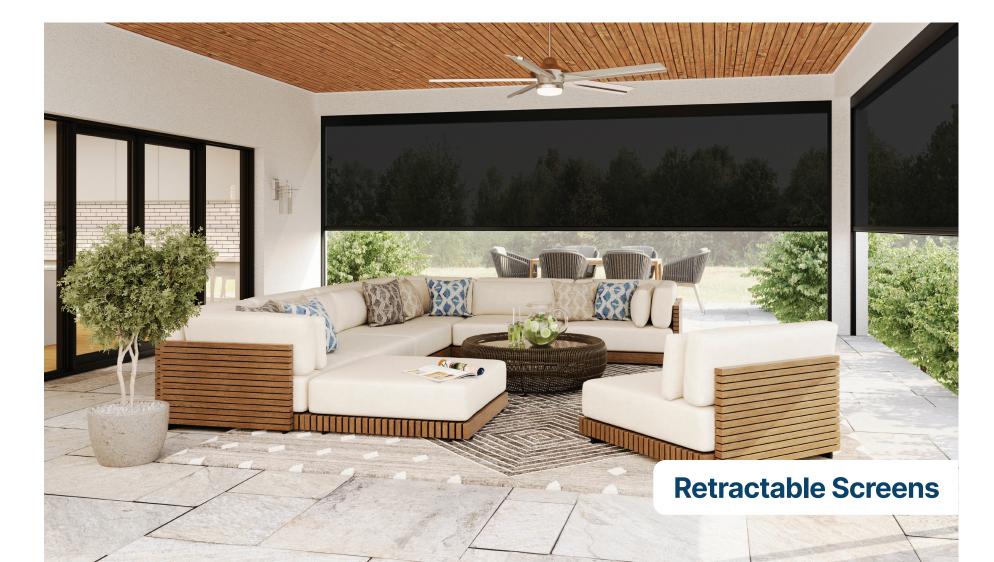

# **Bring indoor comfort** to your porch or patio! RETRACTABLE SCREENS

Retractable screens are installed on porches, covered patios, or any other outdoor space to provide privacy and to protect against sun, wind, or insects. The innovative screen designs are easy to operate, open and close in seconds, and can be fully customized to fit any space.

### What are retractable screens?

Create the ultimate outdoor-living space with SunSetter's new EasyScreen® Retractable Screens. With the touch of a button, maximize your comfort so you can spend more time relaxing-outdoors. Simply select the model and ideal level of airflow, solar protection, insect protection, and privacy-and bring the comfort of the indoors outside.