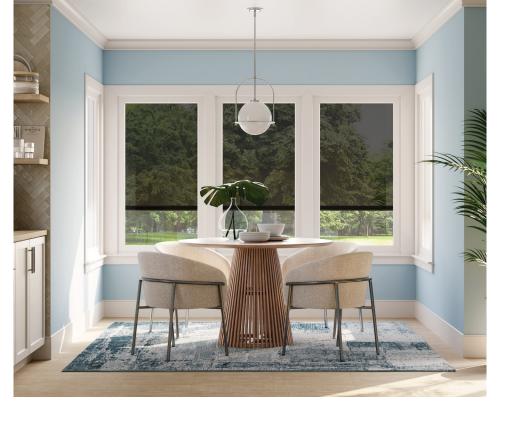

### **EasyShades**<sup>™</sup> EXTERIOR SOLAR SHADES

Block the heat, not the view. SunSetter EasyShades stop the sun glare and heat before it can enter your home to keep it cooler without obstructing the view. These innovative solar screens block 85% of the sun from the outside, before it can heat up your home. EasyShades are a sure way to save energy, lower air conditioning bills, and keep your furniture and carpets from fading in the sun. Get your EasyShades today and start enjoying the view without the glare!

### **EasyShades**<sup>™</sup>: **Three Options**

EasyShades are available in motorized, solar-powered, and manual configurations. All three are maintenance-free, easy to operate, and roll up perfectly straight every time with the help of cables that guide them. That means no tangles or uneven slats like interior blinds.