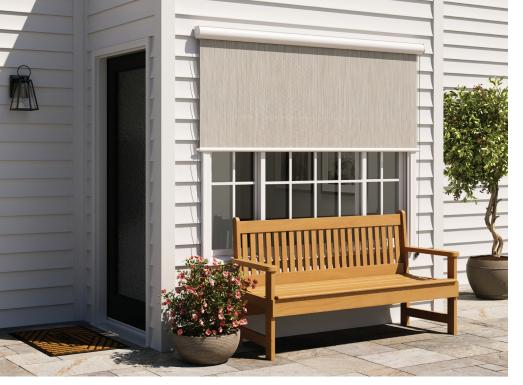

### **EasyShades**<sup>™</sup> EXTERIOR SOLAR SHADES

Block the heat, not the view. SunSetter EasyShades stop the sun glare and heat before it can enter your home to keep it cooler without obstructing the view. These innovative solar screens block 85% of the sun from the outside, before it can heat up your home. EasyShades are a sure way to save energy, lower air conditioning bills, and keep your furniture and carpets from fading in the sun. Get your EasyShades today and start enjoying the view without the glare!

#### **Features**

- Industry-leading 5-year limited warranty
- Stop sun glare and heat before it enters your home
- Keep your home cooler and save on energy costs
- Operate your shades with motorization, solar power, or manually

#### Details

EasyShade Width <sup>-</sup> 3 ft. to 12 ft.

**Rolldown Length** - 0 ft. to 7 ft., or anywhere in between

Operation: Manual hand crank, Motorized with remote, Solar-Powered Motorized with remote