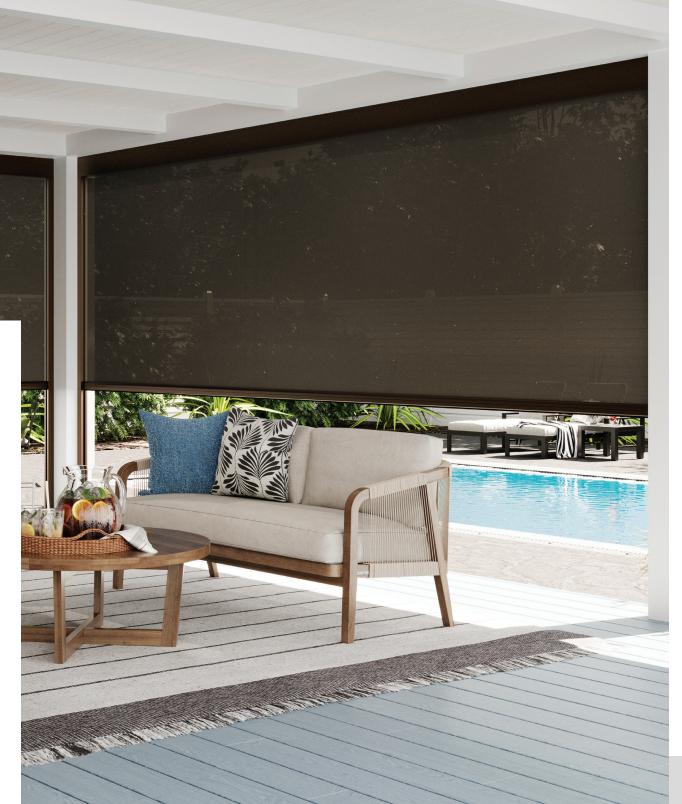

### **Zipper Track**

Enjoy shade, privacy, and insect-protection with our Zipper Track Screen Systems. Our best retractable screen system features commercial-design inspired zip-retention side channels that seal the retractable screen to your home to protect you from the elements and create an insect-proof space while still allowing airflow.

### **Zipper Track** BRING THE INDOORS OUTSIDE

Bring the indoors outside by taking control of your outdoor-living space. Enjoy the comforts of shade, privacy, and insect protection in seconds with our EasyScreen® Zipper Track System. Our best retractable screen system-inspired by commercial-grade products-features zip-retention side channels that seal the retractable screen to your home to protect you from the elements and create an instant bug-proof space-all while providing refreshing airflow and unobstructed views.