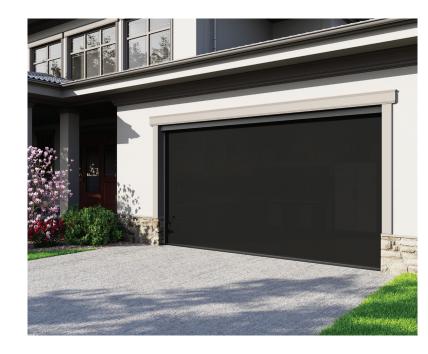

### **Cable-Guided**

Our Cable-Guided Screen System is an economical choice, designed to offer sun protection, privacy, and wind protection. This model is ideal if the architectural design of your home doesn't allow for the installation of side tracks and a complete enclosure isn't necessary.

### **Cable-Guided** SUN PROTECTION WITH PRIVACY

#### Frame Co

White

Our Cable-Guided Screen System is an economical choice, designed to offer sun protection, privacy, and light wind protection. This model is ideal if the architectural design of your home doesn't allow for the installation of side tracks and a complete enclosure isn't necessary.