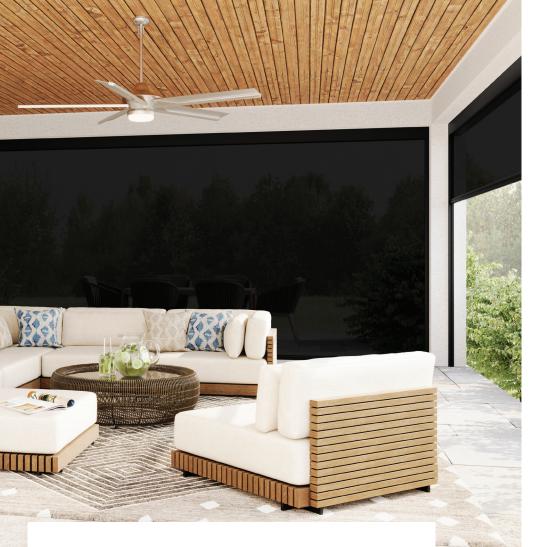

# **Bring indoor comfort** to your porch or patio! RETRACTABLE SCREENS

Retractable screens are installed on porches, covered patios, or any other outdoor space to provide privacy and to protect against sun, wind, or insects. The innovative screen designs are easy to operate, open and close in seconds, and can be fully customized to fit any space.

### What are retractable screens?

Create the ultimate outdoor-living space with SunSetter's new EasyScreen® Retractable Screens. With the touch of a button, maximize your comfort so you can spend more time relaxing-outdoors. Simply select the model and ideal level of airflow, solar protection, insect protection, and privacy-and bring the comfort of the indoors outside.

### **Zipper Track** BRING THE INDOORS OUTSIDE

Bring the indoors outside by taking control of your outdoor-living space. Enjoy the comforts of shade, privacy, and insect protection in seconds with our EasyScreen® Zipper Track System. Our best retractable screen system-inspired by commercial-grade products-features zip-retention side channels that seal the retractable screen to your home to protect you from the elements and create an instant bug-proof space-all while providing refreshing airflow and unobstructed views.