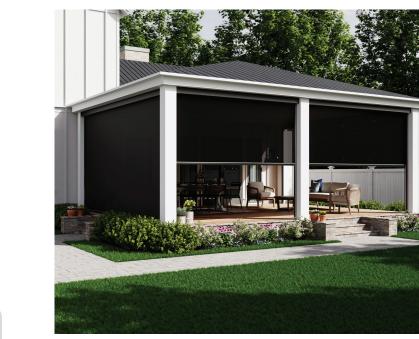

# **Bring indoor comfort** to your porch or patio! RETRACTABLE SCREENS

Retractable screens are installed on porches, covered patios, or any other outdoor space to provide privacy and to protect against sun, wind, or insects. The innovative screen designs are easy to operate, open and close in seconds, and can be fully customized to fit any space.

### What are retractable screens?

Create the ultimate outdoor-living space with SunSetter's new EasyScreen® Retractable Screens. With the touch of a button, maximize your comfort so you can spend more time relaxing-outdoors. Simply select the model and ideal level of airflow, solar protection, insect protection, and privacy-and bring the comfort of the indoors outside.

### **Zipper Track**

Enjoy shade, privacy, and insect-protection with our Zipper Track Screen Systems. Our best retractable screen system features commercial-design inspired zip-retention side channels that seal the retractable screen to your home to protect you from the elements and create an insect-proof space while still allowing airflow.

### **Zipper Track** BRING THE INDOORS OUTSIDE

Bring the indoors outside by taking control of your outdoor-living space. Enjoy the comforts of shade, privacy, and insect protection in seconds with our EasyScreen® Zipper Track System. Our best retractable screen system-inspired by commercial-grade products-features zip-retention side channels that seal the retractable screen to your home to protect you from the elements and create an instant bug-proof space-all while providing refreshing airflow and unobstructed views.