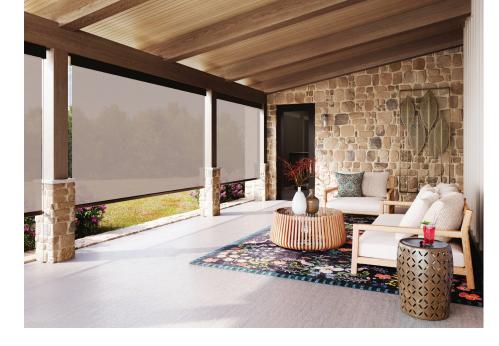

### **Cable-Guided**

Our Cable-Guided Screen System is an economical choice, designed to offer sun protection, privacy, and wind protection. This model is ideal if the architectural design of your home doesn't allow for the installation of side tracks and a complete enclosure isn't necessary.

### **Cable-Guided** SUN PROTECTION WITH PRIVACY

#### Frame Co

White

Our Cable-Guided Screen System is an economical choice, designed to offer sun protection, privacy, and light wind protection. This model is ideal if the architectural design of your home doesn't allow for the installation of side tracks and a complete enclosure isn't necessary.