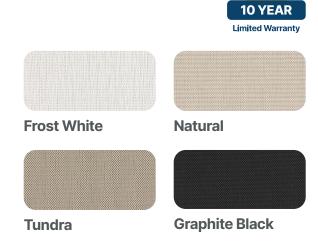

#### Frame Co

White

Our Cable-Guided Screen System is an economical choice, designed to offer sun protection, privacy, and light wind protection. This model is ideal if the architectural design of your home doesn't allow for the installation of side tracks and a complete enclosure isn't necessary.

| es<br>10-year limited warranty<br>privacy and shading<br>9% UV protection<br>n sizes up to 16 ft. |                             | <b>Fabrics Offered:</b><br>Insect Screen, Solar<br>Screen, Privacy Screen     |
|---------------------------------------------------------------------------------------------------|-----------------------------|-------------------------------------------------------------------------------|
|                                                                                                   | —4 ft. to 16 ft.<br>—12 ft. | <b>Operation:</b> Somfy <sup>®</sup><br>electric motor with<br>remote control |
| olor Options: Cream                                                                               | Bronze                      | Black Gray                                                                    |
|                                                                                                   |                             |                                                                               |