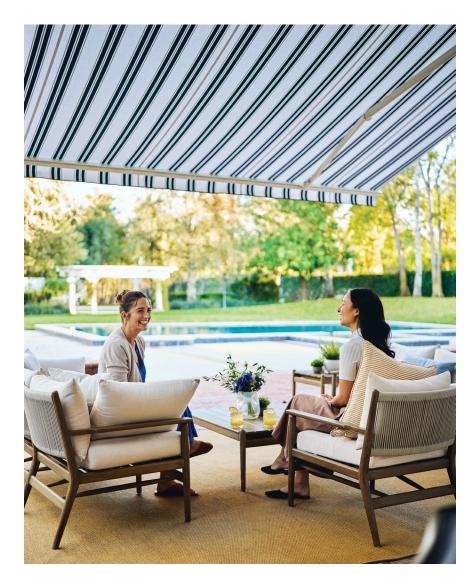

# **Bring indoor comfort** to your porch or patio! RETRACTABLE SCREENS

Retractable screens are installed on porches, covered patios, or any other outdoor space to provide privacy and to protect against sun, wind, or insects. The innovative screen designs are easy to operate, open and close in seconds, and can be fully customized to fit any space.

### What are retractable screens?

Create the ultimate outdoor-living space with SunSetter's new EasyScreen® Retractable Screens. With the touch of a button, maximize your comfort so you can spend more time relaxing-outdoors. Simply select the model and ideal level of airflow, solar protection, insect protection, and privacy-and bring the comfort of the indoors outside.