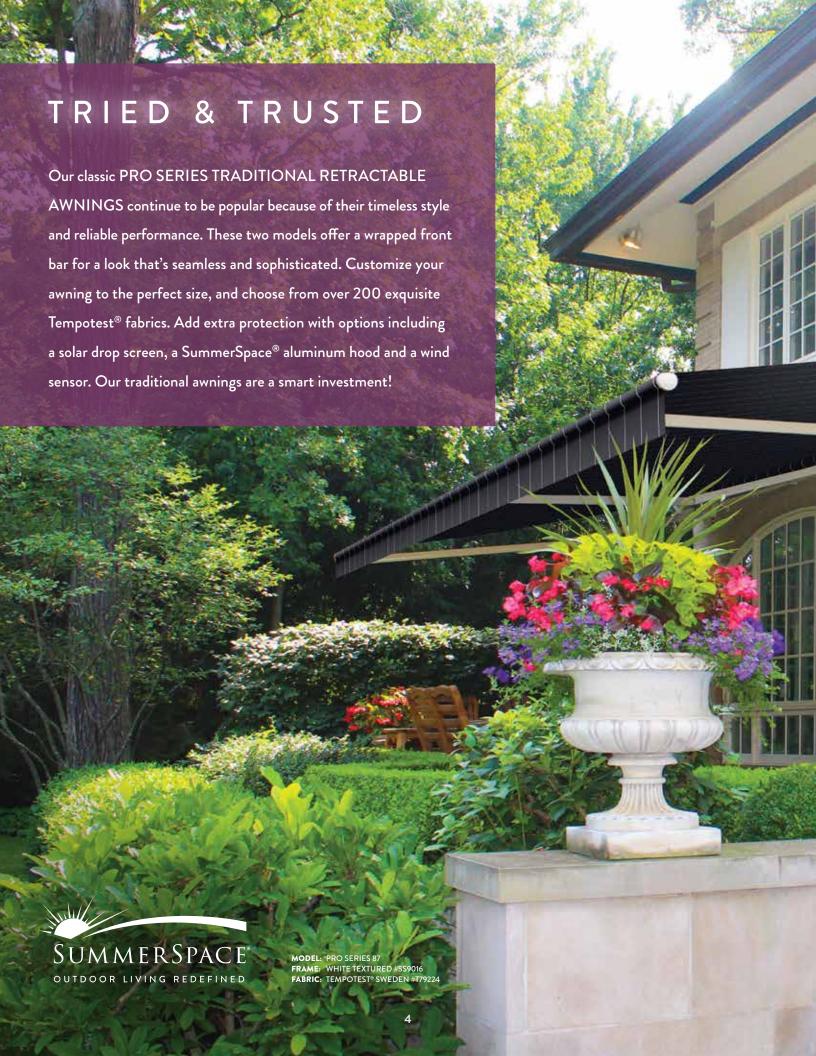

# TRADITIONAL

THE SUMMERSPACE® TRADITIONAL RETRACTABLE AWNING is popular for its clean styling, strength, and options. The adjustable shoulder design allows your dealer to set the pitch for just the right angle and optimum shade. Built for years of maximum performance, we offer motorized or manual crank-out functionality. Extend the life and vibrancy of your fabric with an optional Summer-Space® aluminum hood – when retracted, your fabric roll will remain protected from the elements. This awning's unique wrapped front bar gives a seamless look that today's homeowners will love.