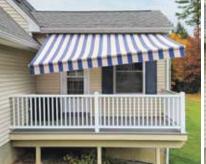

# TRADITIONAL

THE SUMMERSPACE® TRADITIONAL RETRACTABLE AWNING is popular for its clean styling, strength, and options. The adjustable shoulder design allows your dealer to set the pitch for just the right angle and optimum shade. Built for years of maximum performance, we offer motorized or manual crank-out functionality. Extend the life and vibrancy of your fabric with an optional Summer-Space® aluminum hood – when retracted, your fabric roll will remain protected from the elements. This awning's unique wrapped front bar gives a seamless look that today's homeowners will love.

Shown in OPEN position (fully extended)

Shown in CLOSED position (fully retracted)