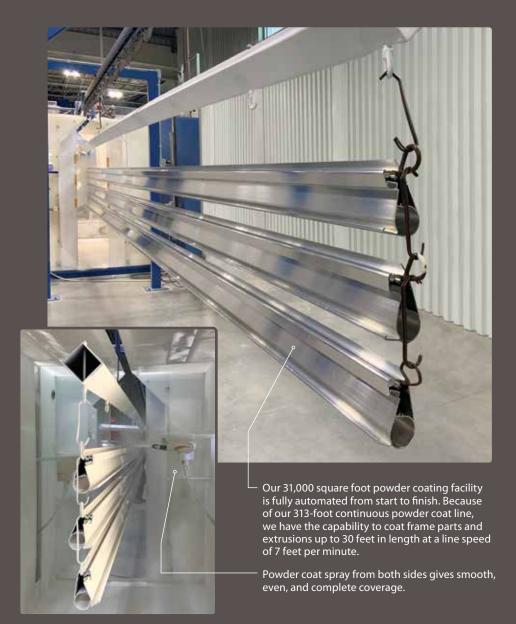

# SUMMERSHIELD™

All powder coatings and applications are not created equal. Our industry leading pretreatment, and proprietary SummerShield powder coating finish, exceeds AAMA 2604 specifications including 3,000 hour salt spray testing. This super durable finish includes UV inhibitors that extend the life of the beautiful, fade resistant finish. Our finish is low gloss and lightly textured, adding an upscale look discerning buyers expect on high performance products. SummerShield takes it one step further by infusing our coatings with antimicrobial technology for the ultimate in low maintenance finishes. You will find our Pro Series Awnings available in five stunning earth tone colors. We are sure you will find the perfect one just for you.