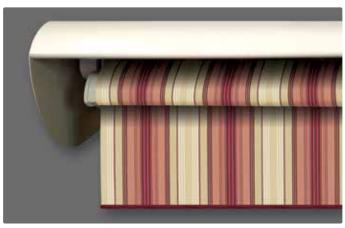

SUMMERSPACE® ALUMINUM HOOD

Protect your fabric from the elements with an optional aluminum hood.