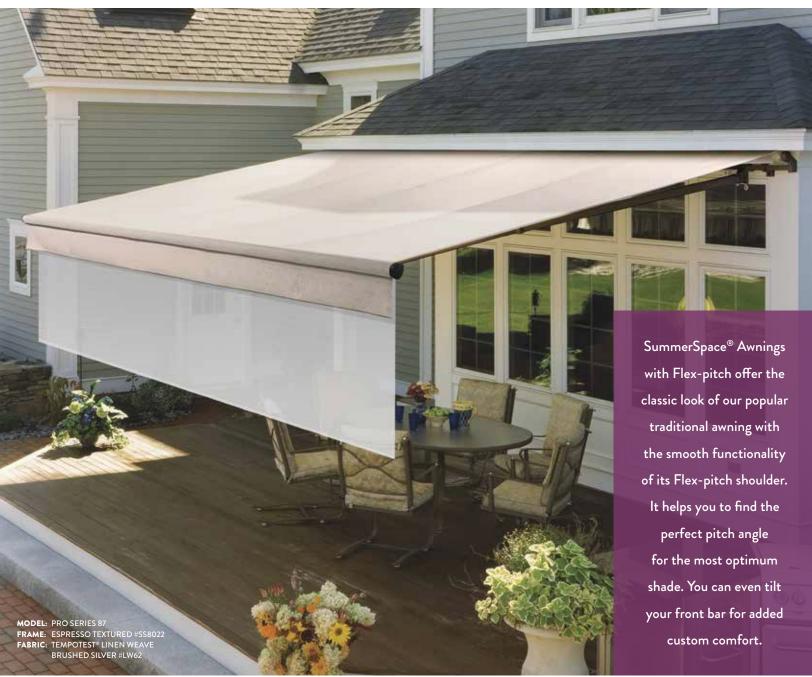

# TRADITIONAL WITH FLEX-PITCH

THE SUMMERSPACE® TRADITIONAL RETRACTABLE AWNING WITH FLEX-PITCH is unique because of the Flex-pitch shoulder that adjusts with the use of a hand crank for a smooth transition to the perfect angle. The wrapped, round front bar gives a seamless look to this classic style awning. The SummerSpace® aluminum hood protects your fabric roll when retracted, ensuring that your fabric retains its color and strength for years to come.