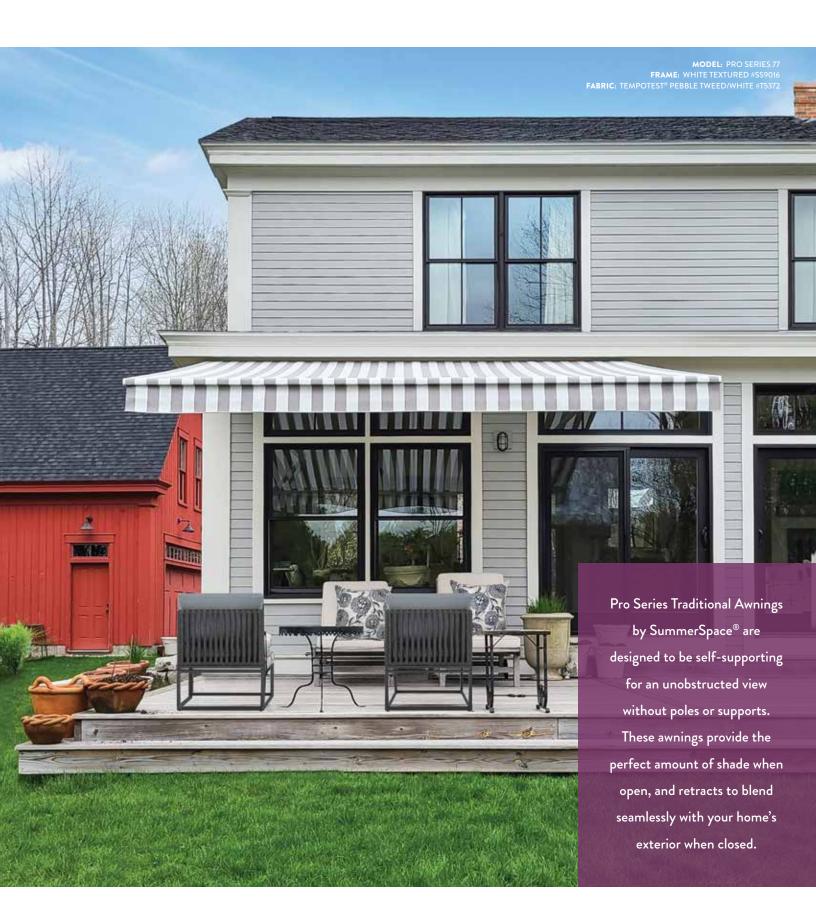

enjoy the view







# TRADITIONAL



THE SUMMERSPACE® TRADITIONAL RETRACTABLE AWNING is popular for its clean styling, strength, and options. The adjustable shoulder design allows your dealer to set the pitch for just the right angle and optimum shade. Built for years of maximum performance, we offer motorized or manual crank-out functionality. Extend the life and vibrancy of your fabric with an optional Summer-Space® aluminum hood – when retracted, your fabric roll will remain protected from the elements. This awning's unique wrapped front bar gives a seamless look that today's homeowners will love.



Shown in OPEN position (fully extended)



Shown in CLOSED position (fully retracted)







# TRADITIONAL WITH FLEX-PITCH



THE SUMMERSPACE® TRADITIONAL RETRACTABLE AWNING WITH FLEX-PITCH is unique because of the Flex-pitch shoulder that adjusts with the use of a hand crank for a smooth transition to the perfect angle. The wrapped, round front bar gives a seamless look to this classic style awning. The SummerSpace® aluminum hood protects your fabric roll when retracted, ensuring that your fabric retains its color and strength for years to come.



Shown in OPEN position (fully extended)



Shown in CLOSED position (fully retracted)







low pitch with even front bar







uneven front bar angled left

uneven front bar angled right

# FEATURES & OPTIONS





WIND SENSOR

The SummerSpace® Wind/Motion Sensor provides wind protection, retracting the awning when winds exceed a