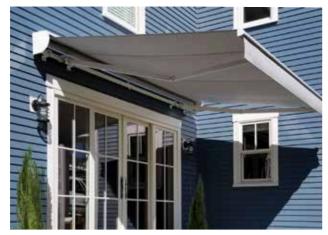

# TRADITIONAL

THE SUMMERSPACE® TRADITIONAL RETRACTABLE AWNING is popular for its clean styling, strength, and options. The adjustable shoulder design allows your dealer to set the pitch for just the right angle and optimum shade. Built for years of maximum performance, we offer motorized or manual crank-out functionality. Extend the life and vibrancy of your fabric with an optional Summer-Space® aluminum hood – when retracted, your fabric roll will remain protected from the elements. This awning's unique wrapped front bar gives a seamless look that today's homeowners will love.

# WE'RE ALL ABOUT COMFORT

Add fashion and function to your backyard with a beautiful Retractable Awning by SummerSpace®.

The shade an awning provides can reduce the temperature on your deck or patio by up to 20 degrees.