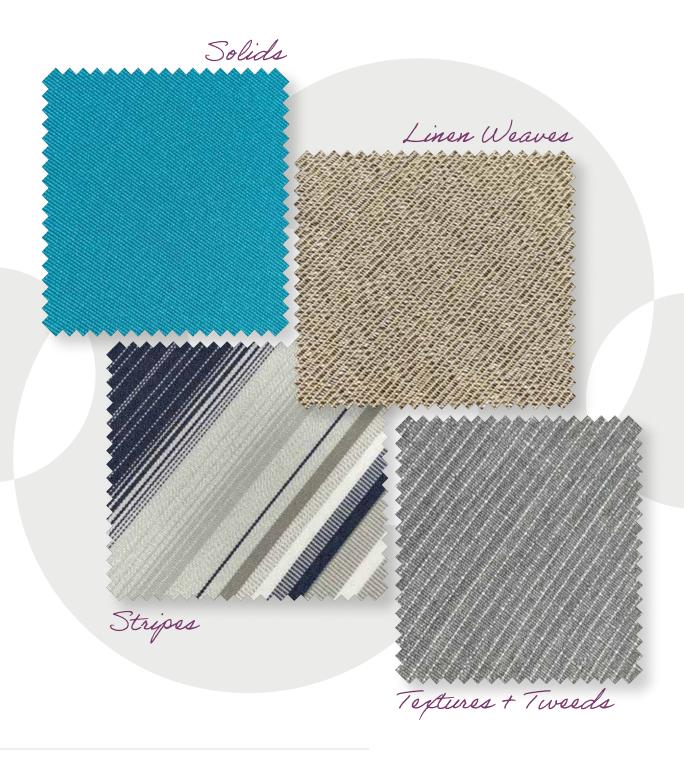

Scan this QR code to view over 200 Tempotest® fabric selections in solids, stripes, textures, tweeds, and our exclusive Linen Weave Collection!