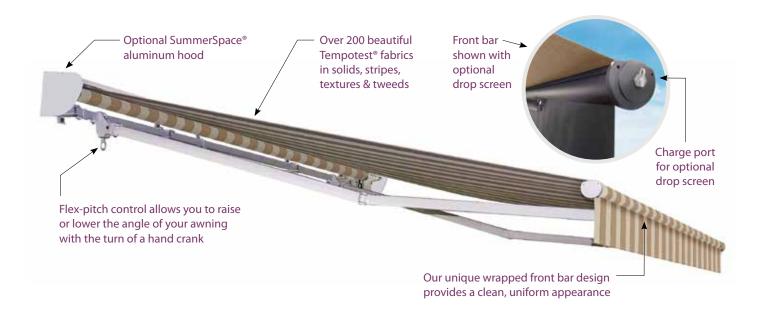

# TRADITIONAL

THE SUMMERSPACE® TRADITIONAL RETRACTABLE AWNING is popular for its clean styling, strength, and options. The adjustable shoulder design allows your dealer to set the pitch for just the right angle and optimum shade. Built for years of maximum performance, we offer motorized or manual crank-out functionality. Extend the life and vibrancy of your fabric with an optional Summer-Space® aluminum hood – when retracted, your fabric roll will remain protected from the elements. This awning's unique wrapped front bar gives a seamless look that today's homeowners will love.

# TRADITIONAL WITH FLEX-PITCH

THE SUMMERSPACE® TRADITIONAL RETRACTABLE AWNING WITH FLEX-PITCH is unique because of the Flex-pitch shoulder that adjusts with the use of a hand crank for a smooth transition to the perfect angle. The wrapped, round front bar gives a seamless look to this classic style awning. The SummerSpace® aluminum hood protects your fabric roll when retracted, ensuring that your fabric retains its color and strength for years to come.

# FEATURES & OPTIONS

WIND SENSOR

The SummerSpace® Wind/Motion Sensor provides wind protection, retracting the awning when winds exceed a safe speed.

Awning must be motorized.

**ROOF MOUNT** 

Your awning may be roof mounted when space requirements cannot be met.  $\label{eq:control}$ 

SUMMERSPACE® ALUMINUM HOOD

Protect your fabric from the elements with an optional aluminum hood.

#### **SOLAR DROP SCREEN**

Drop screens extend from the awning's front bar to provide additional shade and privacy when you need it.

#### **MOTOR & REMOTE CONTROL**

Operate your new awning with a quiet, hidden, SummerSpace® tubular motor with an all weather remote control. The manual override loop allows you to retract your awning in the event of a power outage.