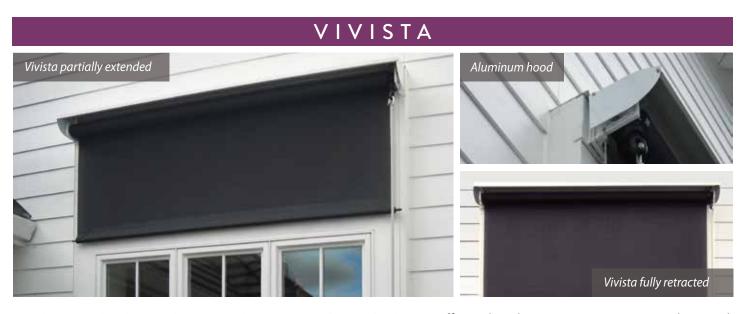

THE SUMMERSPACE® VIVISTA RETRACTABLE WINDOW DROP SHADE effectively reduces sun exposure on windows and porch openings. It comes with your choice of acrylic awning fabric or Phifer 4500 5% open mesh. Motorized operation with remote control is standard; manual gear operation is optional.