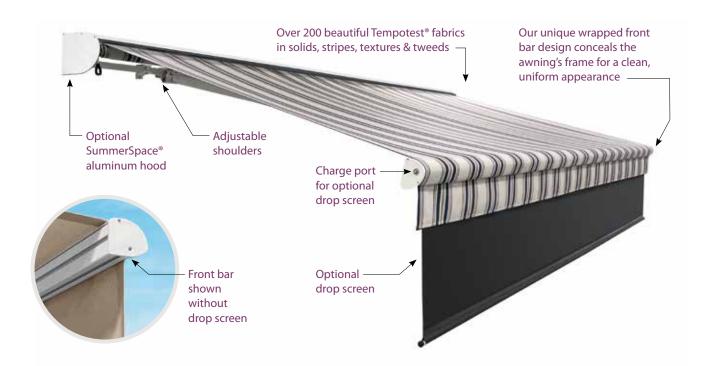

# TRADITIONAL

THE SUMMERSPACE® TRADITIONAL RETRACTABLE AWNING is popular for its clean styling, strength, and options. The adjustable shoulder design allows your dealer to set the pitch for just the right angle and optimum shade. Built for years of maximum performance, we offer motorized or manual crank-out functionality. Extend the life and vibrancy of your fabric with an optional Summer-Space® aluminum hood – when retracted, your fabric roll will remain protected from the elements. This awning's unique wrapped front bar gives a seamless look that today's homeowners will love.

SUMMERSPACE® ALUMINUM HOOD

Protect your fabric from the elements with an optional aluminum hood.

#### **SOLAR DROP SCREEN**

Drop screens extend from the awning's front bar to provide additional shade and privacy when you need it.