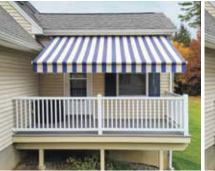

# TRADITIONAL

THE SUMMERSPACE® TRADITIONAL RETRACTABLE AWNING is popular for its clean styling, strength, and options. The adjustable shoulder design allows your dealer to set the pitch for just the right angle and optimum shade. Built for years of maximum performance, we offer motorized or manual crank-out functionality. Extend the life and vibrancy of your fabric with an optional Summer-Space® aluminum hood – when retracted, your fabric roll will remain protected from the elements. This awning's unique wrapped front bar gives a seamless look that today's homeowners will love.

Shown in OPEN position (fully extended)

Shown in CLOSED position (fully retracted)