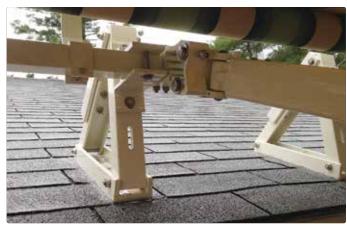

# FEATURES & OPTIONS

WIND SENSOR

The SummerSpace® Wind/Motion Sensor provides wind protection, retracting the awning when winds exceed a safe speed.

Awning must be motorized.

**ROOF MOUNT** 

Your awning may be roof mounted when space requirements cannot be met.  $\label{eq:control}$ 