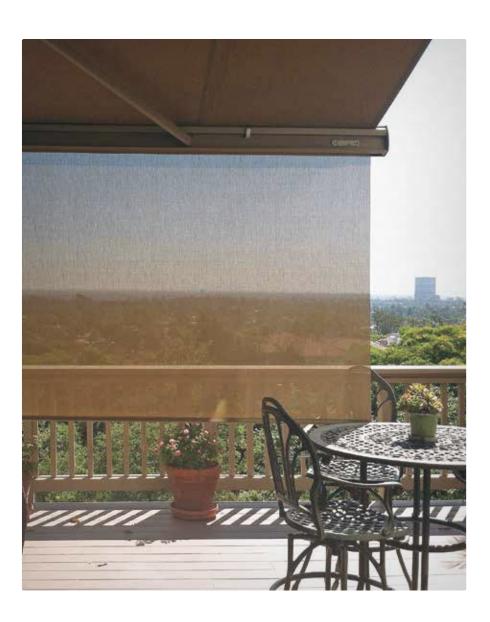

enjoy the view

#### **SOLAR DROP SCREEN**

Drop screens extend from the awning's front bar to provide additional shade and privacy when you need it.

# DROP SCREENS

SummerSpace® drop screens provide additional shade protection from the sun when it is low in the sky. Sometimes, just the glare on a very sunny day can keep you from fully enjoying your deck or patio. Our drop screens are made using Phifer Sheerweave solar mesh which is the finest in the industry. Choose from one of our six beautiful color options and coordinate your entire awning for just the right look on your home or business. With just a touch of a button, your rechargeable battery operated motor will silently extend or retract your drop screen in less than a minute. The lithium battery requires a simple charge once or twice a year depending on usage, and no unsightly cords will be visible during use of the screen.