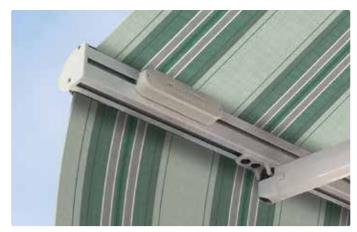

# TRADITIONAL

THE SUMMERSPACE® TRADITIONAL RETRACTABLE AWNING is popular for its clean styling, strength, and options. The adjustable shoulder design allows your dealer to set the pitch for just the right angle and optimum shade. Built for years of maximum performance, we offer motorized or manual crank-out functionality. Extend the life and vibrancy of your fabric with an optional Summer-Space® aluminum hood – when retracted, your fabric roll will remain protected from the elements. This awning's unique wrapped front bar gives a seamless look that today's homeowners will love.

# TRADITIONAL WITH FLEX-PITCH

THE SUMMERSPACE® TRADITIONAL RETRACTABLE AWNING WITH FLEX-PITCH is unique because of the Flex-pitch shoulder that adjusts with the use of a hand crank for a smooth transition to the perfect angle. The wrapped, round front bar gives a seamless look to this classic style awning. The SummerSpace® aluminum hood protects your fabric roll when retracted, ensuring that your fabric retains its color and strength for years to come.