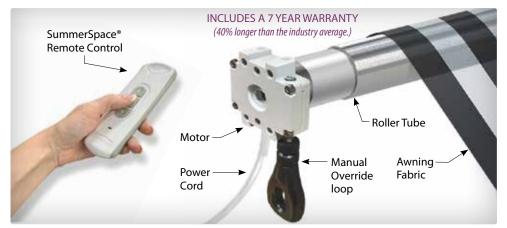

#### **MOTOR & REMOTE CONTROL**

Operate your new awning with a quiet, hidden, SummerSpace® tubular motor with an all weather remote control. The manual override loop allows you to retract your awning in the event of a power outage.

Simply plug the cord into an outside receptacle – no electrician is needed.