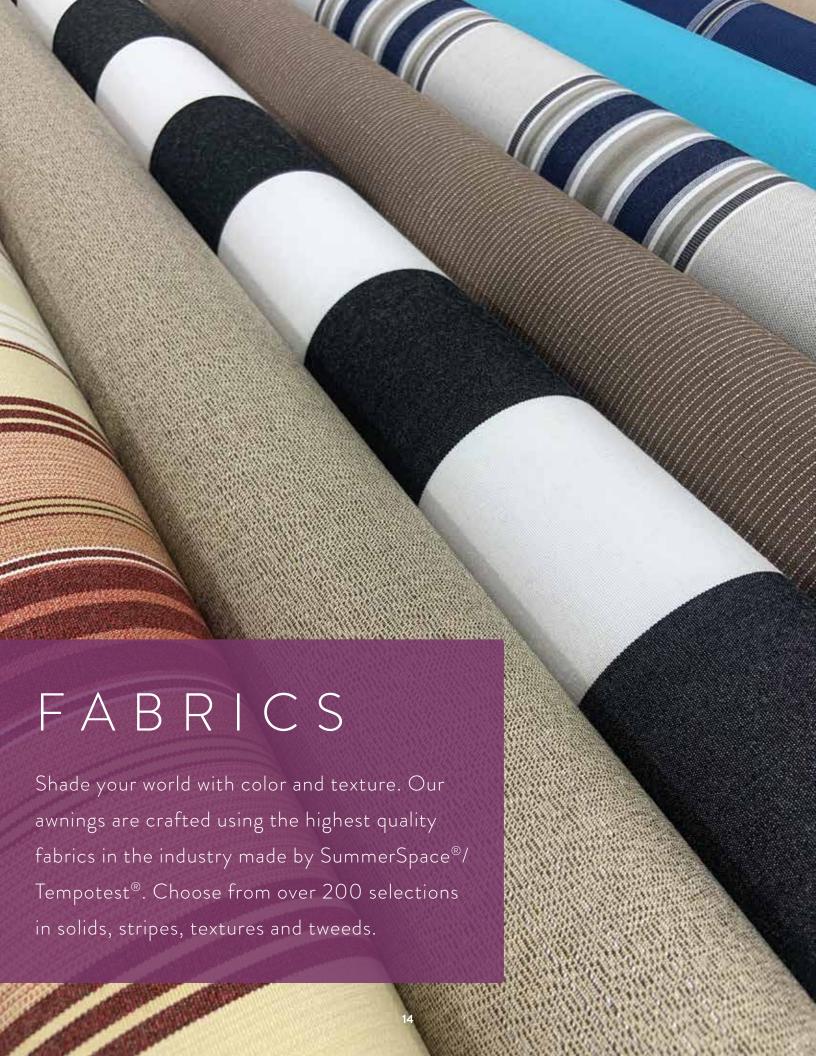

# TEMPOTEST® FABRICS

TEFLON® EXTREME BY PARÀ | Branded Parà Tempotest® fabrics benefit from a finishing process developed in partnership with Teflon®. Teflon® Extreme By Parà is a nanometric particle surface treatment that forms a molecular barrier around each fiber, providing double-action protection and a self-cleaning system that repels water and oil-based stains. During the production process, the fabric is introduced into the Teflon® Extreme finishing bath creating a strong bond with the fiber and forming an invisible barrier. The highly-repellent component contained in the barrier helps water and rain to wash away dirt, eliminating marks and preserving the fabric's beauty and performance over time.

HI-CLEAN FINISHING | All Tempotest® fabrics are treated with a special type of finishing, called Hi-Clean, that creates an impenetrable barriewithout compromising the fabric's breathability. The Hi-Clean finishing makes Tempotest fabrics repellent to water, grease, and oil as well as protects against rotting and the formation of mold and fungus. Hi-Clean makes the fabric self-cleaning, allowing dirt as well as fine dust and pollution to wash away with water or rain.

Scan this QR code to view over 200 Tempotest® fabric selections in solids, stripes, textures, tweeds, and our exclusive Linen Weave Collection!